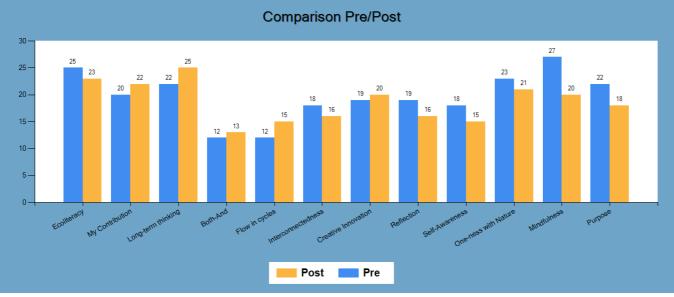

## /What Changed

The following graphs show you what changed when your group took the Indicator the second time, followed by tables providing you with percentage changes.

Figure 18 together with Table 1 indicate how the overall answers for each of the Sustainability Mindset principles changed.

Figure 18

| Principle            | Percent Change |
|----------------------|----------------|
| Ecoliteracy          | -8%            |
| My Contribution      | 10%            |
| Long-term thinking   | 14%            |
| Both-And             | 8%             |
| Flow in cycles       | 25%            |
| Interconnectedness   | -11%           |
| Creative Innovation  | 5%             |
| Reflection           | -16%           |
| Self-Awareness       | -17%           |
| One-ness with Nature | -9%            |
| Mindfulness          | -26%           |
| Purpose              | -18%           |

Table 1