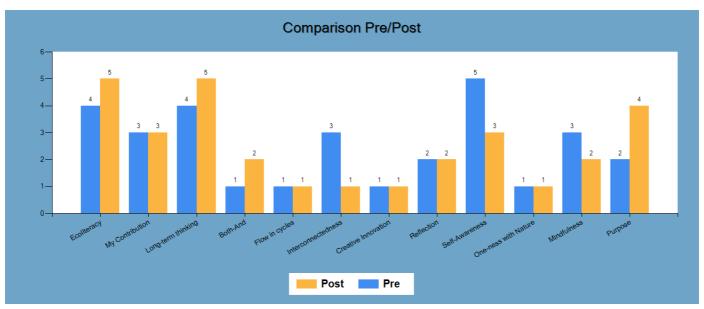

## /What Changed

The following graphs show you what changed when your group took the Indicator the second time, followed by tables providing you with percentage changes.

Figure 18 together with Table 1 indicate how the overall answers for each of the Sustainability Mindset principles changed.

Figure 18

Table 1

| Principle                  | Percent Change |
|----------------------------|----------------|
| Ecoliteracy                | 25%            |
| My Contribution            | 0%             |
| Long-term thinking         | 25%            |
| Both-And                   | 100%           |
| Flow in cycles             | 0%             |
| Interconnectedness         | -67%           |
| <b>Creative Innovation</b> | 0%             |
| Reflection                 | 0%             |
| Self-Awareness             | -40%           |
| One-ness with Nature       | 0%             |
| Mindfulness                | -33%           |
| Purpose                    | 100%           |