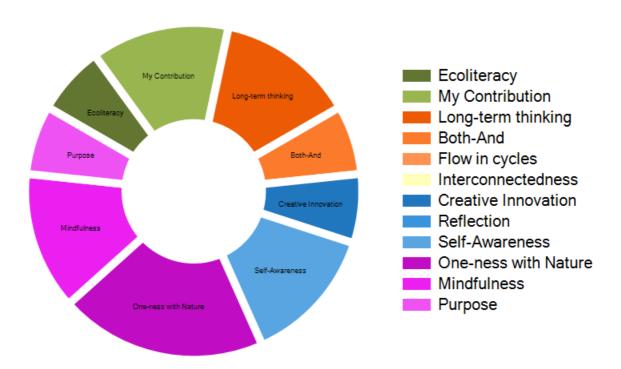

The graph below shows your personal profile, indicating how – relatively to each other – you have developed your Sustainability Mindset. The wider sections indicate your stronger areas, and vice versa.

If you see some aspects listed in the side box that are not included in the graph, it means that these are areas to be considered more closely. It may be that you didn't feel represented by any of the statements to choose from, or it might be that your reality, context, and/or habits prompt you to think, act or feel differently. You will find further comments in this report about these aspects, exploring their up- and downsides.