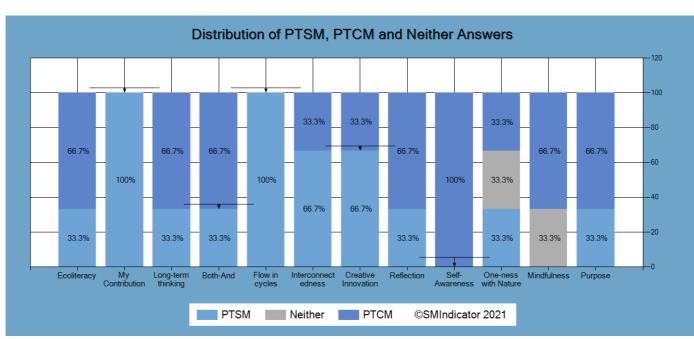

Please note that some participants decided to answer with "Neither". The distribution of answers that scored, answers that missed the idea of the principle and those that were answered with "Neither" are shown below in Figure 3.

Figure 3