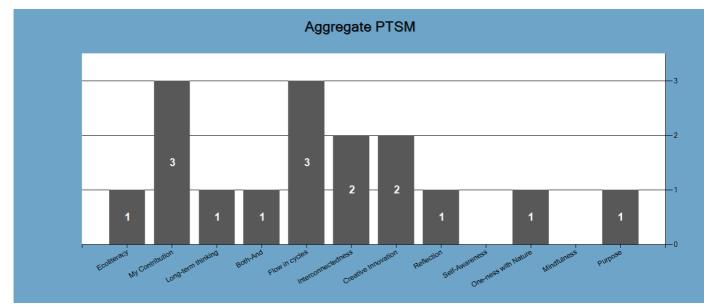

Figure 2

and provides you with a quantitative view. The maximum possible score for your group is indicated.

This graph complements the information from Figure 1

## /WHAT THIS TELLS YOU

This graph shows the trend of your group in the aggregate, in terms of their cognitive understanding of the different Sustainability Mindset aspects, as well as how they express those aspects in concrete actions and behaviors, and how they engage their feelings.