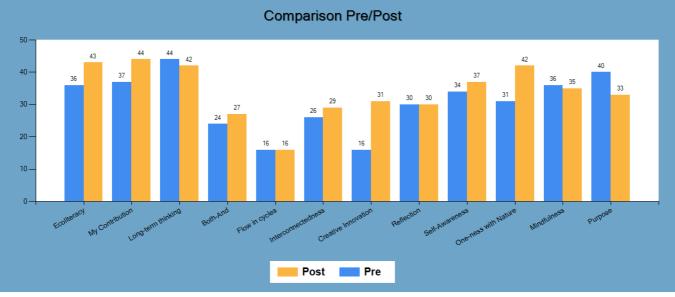

## /What Changed

The following graphs show you what changed when your group took the Indicator the second time, followed by tables providing you with percentage changes.

Figure 18 together with Table 1 indicate how the overall answers for each of the Sustainability Mindset principles changed.

Figure 18

Table 1

| Principle            | Percent Change |
|----------------------|----------------|
| Ecoliteracy          | 19%            |
| My Contribution      | 19%            |
| Long-term thinking   | -5%            |
| Both-And             | 13%            |
| Flow in cycles       | 0%             |
| Interconnectedness   | 12%            |
| Creative Innovation  | 94%            |
| Reflection           | 0%             |
| Self-Awareness       | 9%             |
| One-ness with Nature | 35%            |
| Mindfulness          | -3%            |
| Purpose              | -18%           |