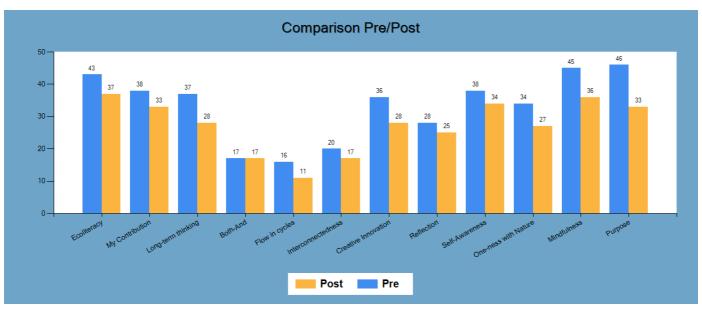

## /What Changed

The following graphs show you what changed when your group took the Indicator the second time, followed by tables providing you with percentage changes.

Figure 18 together with Table 1 indicate how the overall answers for each of the Sustainability Mindset principles changed.

Figure 18

Table 1

| Principle                  | Percent Change |
|----------------------------|----------------|
| Ecoliteracy                | -14%           |
| My Contribution            | -13%           |
| Long-term thinking         | -24%           |
| Both-And                   | 0%             |
| Flow in cycles             | -31%           |
| Interconnectedness         | -15%           |
| <b>Creative Innovation</b> | -22%           |
| Reflection                 | -11%           |
| Self-Awareness             | -11%           |
| One-ness with Nature       | -21%           |
| Mindfulness                | -20%           |
| Purpose                    | -28%           |