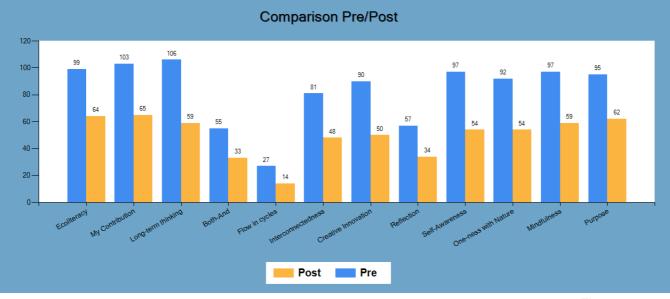

## /What Changed

The following graphs show you what changed when your group took the Indicator the second time, followed by tables providing you with percentage changes.

Figure 18 together with Table 1 indicate how the overall answers for each of the Sustainability Mindset principles changed.

Figure 18

Table 1

| Principle            | Percent Change |
|----------------------|----------------|
| Ecoliteracy          | -35%           |
| My Contribution      | -37%           |
| Long-term thinking   | -44%           |
| Both-And             | -40%           |
| Flow in cycles       | -48%           |
| Interconnectedness   | -41%           |
| Creative Innovation  | -44%           |
| Reflection           | -40%           |
| Self-Awareness       | -44%           |
| One-ness with Nature | -41%           |
| Mindfulness          | -39%           |
| Purpose              | -35%           |