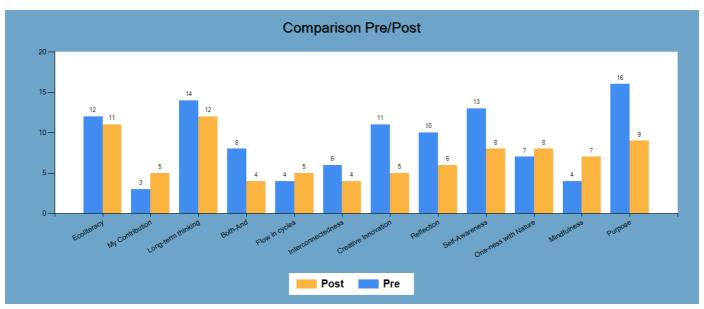

## /What Changed

The following graphs show you what changed when your group took the Indicator the second time, followed by tables providing you with percentage changes.

Figure 18 together with Table 1 indicate how the overall answers for each of the Sustainability Mindset principles changed.

Figure 18

Table 1

| Principle            | Percent Change |
|----------------------|----------------|
| Ecoliteracy          | -8%            |
| My Contribution      | 67%            |
| Long-term thinking   | -14%           |
| Both-And             | -50%           |
| Flow in cycles       | 25%            |
| Interconnectedness   | -33%           |
| Creative Innovation  | -55%           |
| Reflection           | -40%           |
| Self-Awareness       | -38%           |
| One-ness with Nature | 14%            |
| Mindfulness          | 75%            |
| Purpose              | -44%           |