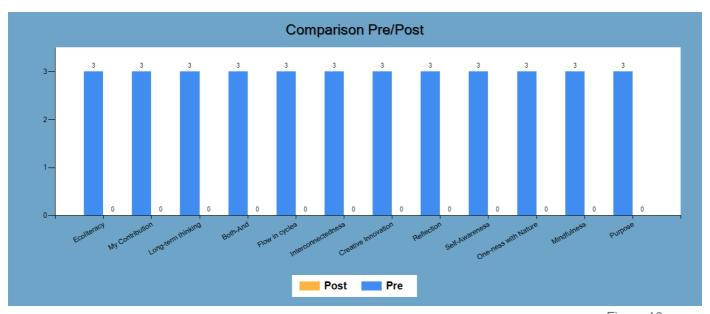

## /What Changed

The following graphs show you what changed when your group took the Indicator the second time, followed by tables providing you with percentage changes.

Figure 18 together with Table 1 indicate how the overall answers for each of the Sustainability Mindset principles changed.

Figure 18

Table 1

| Principle            | Percent Change |
|----------------------|----------------|
| Ecoliteracy          | -100%          |
| My Contribution      | -100%          |
| Long-term thinking   | -100%          |
| Both-And             | -100%          |
| Flow in cycles       | -100%          |
| Interconnectedness   | -100%          |
| Creative Innovation  | -100%          |
| Reflection           | -100%          |
| Self-Awareness       | -100%          |
| One-ness with Nature | -100%          |
| Mindfulness          | -100%          |
| Purpose              | -100%          |