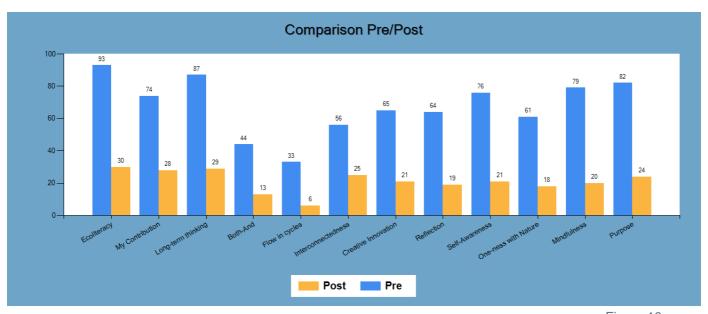

## /What Changed

The following graphs show you what changed when your group took the Indicator the second time, followed by tables providing you with percentage changes.

Figure 18 together with Table 1 indicate how the overall answers for each of the Sustainability Mindset principles changed.

Figure 18

Table 1

| Principle                  | Percent Change |
|----------------------------|----------------|
| Ecoliteracy                | -68%           |
| My Contribution            | -62%           |
| Long-term thinking         | -67%           |
| Both-And                   | -70%           |
| Flow in cycles             | -82%           |
| Interconnectedness         | -55%           |
| <b>Creative Innovation</b> | -68%           |
| Reflection                 | -70%           |
| Self-Awareness             | -72%           |
| One-ness with Nature       | -70%           |
| Mindfulness                | -75%           |
| Purpose                    | -71%           |