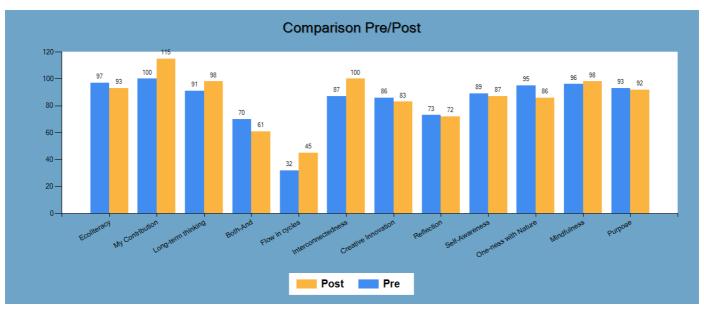

## /What Changed

The following graphs show you what changed when your group took the Indicator the second time, followed by tables providing you with percentage changes.

Figure 18 together with Table 1 indicate how the overall answers for each of the Sustainability Mindset principles changed.

Figure 18

Table 1

| Principle                  | Percent Change |
|----------------------------|----------------|
| Ecoliteracy                | -4%            |
| My Contribution            | 15%            |
| Long-term thinking         | 8%             |
| Both-And                   | -13%           |
| Flow in cycles             | 41%            |
| Interconnectedness         | 15%            |
| <b>Creative Innovation</b> | -3%            |
| Reflection                 | -1%            |
| Self-Awareness             | -2%            |
| One-ness with Nature       | -9%            |
| Mindfulness                | 2%             |
| Purpose                    | -1%            |