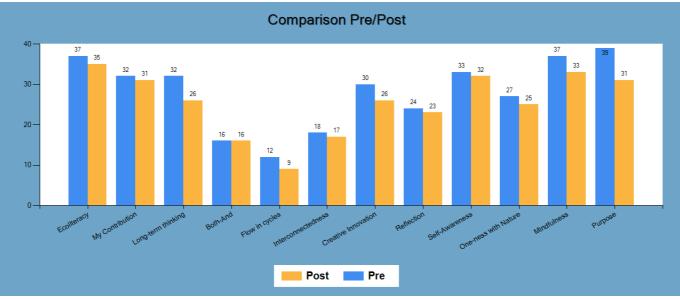

## /What Changed

The following graphs show you what changed when your group took the Indicator the second time, followed by tables providing you with percentage changes.

Figure 18 together with Table 1 indicate how the overall answers for each of the Sustainability Mindset principles changed.

Figure 18

Table 1

| Principle            | Percent Change |
|----------------------|----------------|
| Ecoliteracy          | -5%            |
| My Contribution      | -3%            |
| Long-term thinking   | -19%           |
| Both-And             | 0%             |
| Flow in cycles       | -25%           |
| Interconnectedness   | -6%            |
| Creative Innovation  | -13%           |
| Reflection           | -4%            |
| Self-Awareness       | -3%            |
| One-ness with Nature | -7%            |
| Mindfulness          | -11%           |
| Purpose              | -21%           |