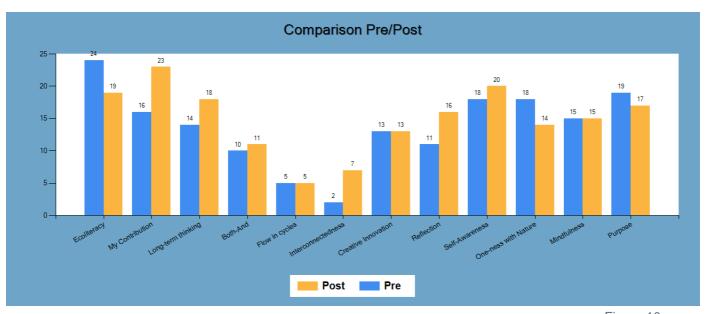

## /What Changed

The following graphs show you what changed when your group took the Indicator the second time, followed by tables providing you with percentage changes.

Figure 18 together with Table 1 indicate how the overall answers for each of the Sustainability Mindset principles changed.

Figure 18

Table 1

| Principle            | Percent Change |
|----------------------|----------------|
| Ecoliteracy          | -21%           |
| My Contribution      | 44%            |
| Long-term thinking   | 29%            |
| Both-And             | 10%            |
| Flow in cycles       | 0%             |
| Interconnectedness   | 250%           |
| Creative Innovation  | 0%             |
| Reflection           | 45%            |
| Self-Awareness       | 11%            |
| One-ness with Nature | -22%           |
| Mindfulness          | 0%             |
| Purpose              | -11%           |