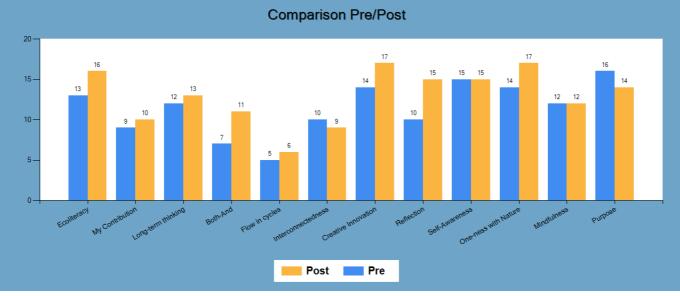

## /What Changed

The following graphs show you what changed when your group took the Indicator the second time, followed by tables providing you with percentage changes.

Figure 18 together with Table 1 indicate how the overall answers for each of the Sustainability Mindset principles changed.

Figure 18

Table 1

| Principle            | Percent Change |
|----------------------|----------------|
| Ecoliteracy          | 23%            |
| My Contribution      | 11%            |
| Long-term thinking   | 8%             |
| Both-And             | 57%            |
| Flow in cycles       | 20%            |
| Interconnectedness   | -10%           |
| Creative Innovation  | 21%            |
| Reflection           | 50%            |
| Self-Awareness       | 0%             |
| One-ness with Nature | 21%            |
| Mindfulness          | 0%             |
| Purpose              | -13%           |