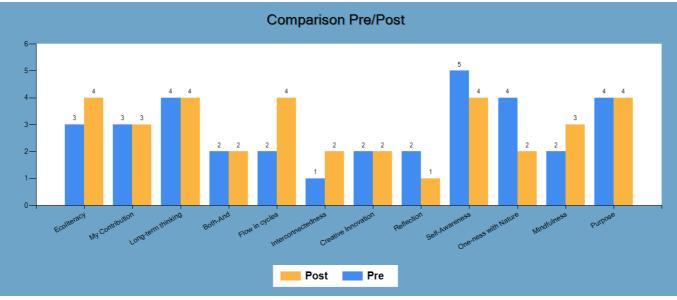

## /What Changed

The following graphs show you what changed when your group took the Indicator the second time, followed by tables providing you with percentage changes.

Figure 18 together with Table 1 indicate how the overall answers for each of the Sustainability Mindset principles changed.

Figure 18

| Γ | а | b | le | Э | 1 |
|---|---|---|----|---|---|
|   |   |   |    |   |   |

| Principle            | Percent Change |  |  |
|----------------------|----------------|--|--|
| Ecoliteracy          | 33%            |  |  |
| My Contribution      | 0%             |  |  |
| Long-term thinking   | 0%             |  |  |
| Both-And             | 0%             |  |  |
| Flow in cycles       | 100%           |  |  |
| Interconnectedness   | 100%           |  |  |
| Creative Innovation  | 0%             |  |  |
| Reflection           | -50%           |  |  |
| Self-Awareness       | -20%           |  |  |
| One-ness with Nature | -50%           |  |  |
| Mindfulness          | 50%            |  |  |
| Purpose              | 0%             |  |  |