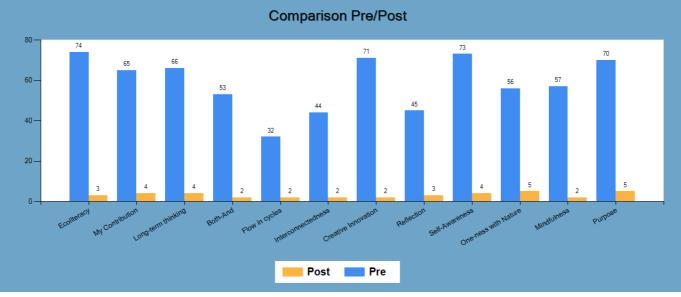

## /What Changed

The following graphs show you what changed when your group took the Indicator the second time, followed by tables providing you with percentage changes.

Figure 18 together with Table 1 indicate how the overall answers for each of the Sustainability Mindset principles changed.

Figure 18

Table 1

| Principle            | Percent Change |
|----------------------|----------------|
| Ecoliteracy          | -96%           |
| My Contribution      | -94%           |
| Long-term thinking   | -94%           |
| Both-And             | -96%           |
| Flow in cycles       | -94%           |
| Interconnectedness   | -95%           |
| Creative Innovation  | -97%           |
| Reflection           | -93%           |
| Self-Awareness       | -95%           |
| One-ness with Nature | -91%           |
| Mindfulness          | -96%           |
| Purpose              | -93%           |