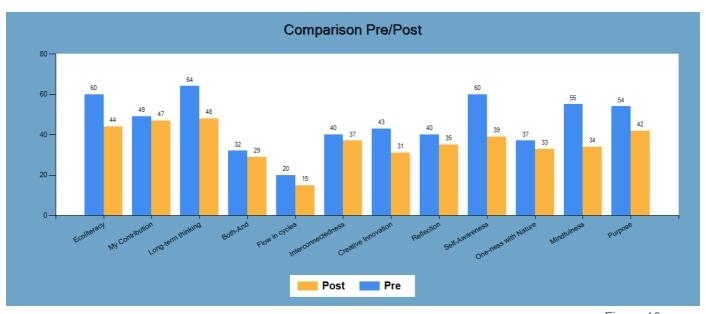

## /What Changed

The following graphs show you what changed when your group took the Indicator the second time, followed by tables providing you with percentage changes.

Figure 18 together with Table 1 indicate how the overall answers for each of the Sustainability Mindset principles changed.

Figure 18

Table 1

| Principle            | Percent Change |
|----------------------|----------------|
| Ecoliteracy          | -27%           |
| My Contribution      | -4%            |
| Long-term thinking   | -25%           |
| Both-And             | -9%            |
| Flow in cycles       | -25%           |
| Interconnectedness   | -8%            |
| Creative Innovation  | -28%           |
| Reflection           | -13%           |
| Self-Awareness       | -35%           |
| One-ness with Nature | -11%           |
| Mindfulness          | -38%           |
| Purpose              | -22%           |