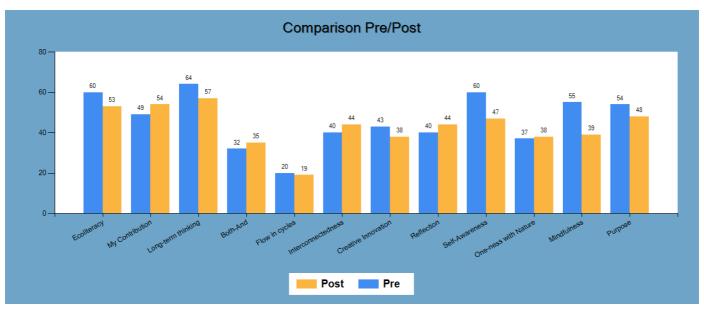

## /What Changed

The following graphs show you what changed when your group took the Indicator the second time, followed by tables providing you with percentage changes.

Figure 18 together with Table 1 indicate how the overall answers for each of the Sustainability Mindset principles changed.

Figure 18

Table 1

| Principle            | Percent Change |
|----------------------|----------------|
| Ecoliteracy          | -12%           |
| My Contribution      | 10%            |
| Long-term thinking   | -11%           |
| Both-And             | 9%             |
| Flow in cycles       | -5%            |
| Interconnectedness   | 10%            |
| Creative Innovation  | -12%           |
| Reflection           | 10%            |
| Self-Awareness       | -22%           |
| One-ness with Nature | 3%             |
| Mindfulness          | -29%           |
| Purpose              | -11%           |