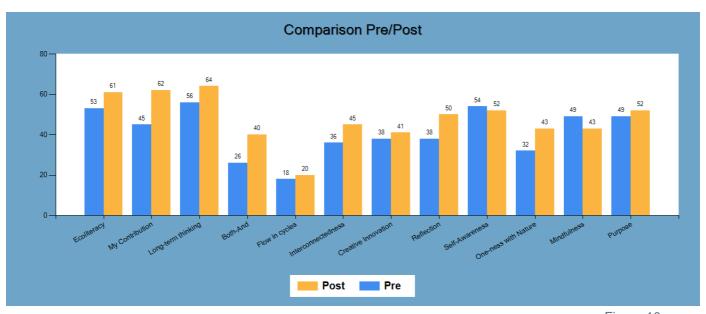

## /What Changed

The following graphs show you what changed when your group took the Indicator the second time, followed by tables providing you with percentage changes.

Figure 18 together with Table 1 indicate how the overall answers for each of the Sustainability Mindset principles changed.

Figure 18

Table 1

| Principle            | Percent Change |
|----------------------|----------------|
| Ecoliteracy          | 15%            |
| My Contribution      | 38%            |
| Long-term thinking   | 14%            |
| Both-And             | 54%            |
| Flow in cycles       | 11%            |
| Interconnectedness   | 25%            |
| Creative Innovation  | 8%             |
| Reflection           | 32%            |
| Self-Awareness       | -4%            |
| One-ness with Nature | 34%            |
| Mindfulness          | -12%           |
| Purpose              | 6%             |