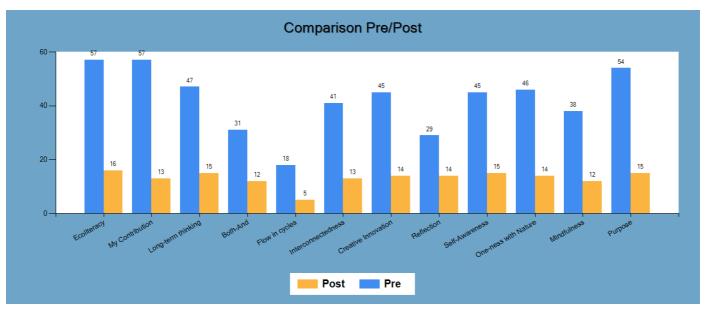

## /What Changed

The following graphs show you what changed when your group took the Indicator the second time, followed by tables providing you with percentage changes.

Figure 18 together with Table 1 indicate how the overall answers for each of the Sustainability Mindset principles changed.

Figure 18

Table 1

| Principle                  | Percent Change |
|----------------------------|----------------|
| Ecoliteracy                | -72%           |
| My Contribution            | -77%           |
| Long-term thinking         | -68%           |
| Both-And                   | -61%           |
| Flow in cycles             | -72%           |
| Interconnectedness         | -68%           |
| <b>Creative Innovation</b> | -69%           |
| Reflection                 | -52%           |
| Self-Awareness             | -67%           |
| One-ness with Nature       | -70%           |
| Mindfulness                | -68%           |
| Purpose                    | -72%           |