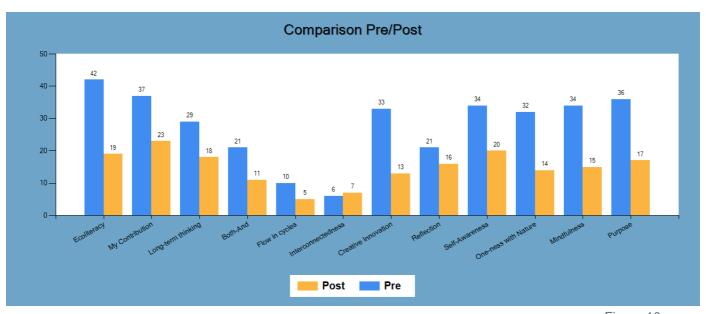

## /What Changed

The following graphs show you what changed when your group took the Indicator the second time, followed by tables providing you with percentage changes.

Figure 18 together with Table 1 indicate how the overall answers for each of the Sustainability Mindset principles changed.

Figure 18

Table 1

| Principle                  | Percent Change |
|----------------------------|----------------|
| Ecoliteracy                | -55%           |
| My Contribution            | -38%           |
| Long-term thinking         | -38%           |
| Both-And                   | -48%           |
| Flow in cycles             | -50%           |
| Interconnectedness         | 17%            |
| <b>Creative Innovation</b> | -61%           |
| Reflection                 | -24%           |
| Self-Awareness             | -41%           |
| One-ness with Nature       | -56%           |
| Mindfulness                | -56%           |
| Purpose                    | -53%           |