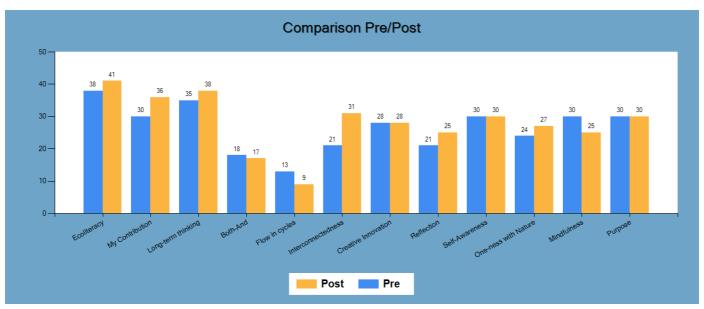

## /What Changed

The following graphs show you what changed when your group took the Indicator the second time, followed by tables providing you with percentage changes.

Figure 18 together with Table 1 indicate how the overall answers for each of the Sustainability Mindset principles changed.

Figure 18

Table 1

| Principle                  | Percent Change |
|----------------------------|----------------|
| Ecoliteracy                | 8%             |
| My Contribution            | 20%            |
| Long-term thinking         | 9%             |
| Both-And                   | -6%            |
| Flow in cycles             | -31%           |
| Interconnectedness         | 48%            |
| <b>Creative Innovation</b> | 0%             |
| Reflection                 | 19%            |
| Self-Awareness             | 0%             |
| One-ness with Nature       | 13%            |
| Mindfulness                | -17%           |
| Purpose                    | 0%             |