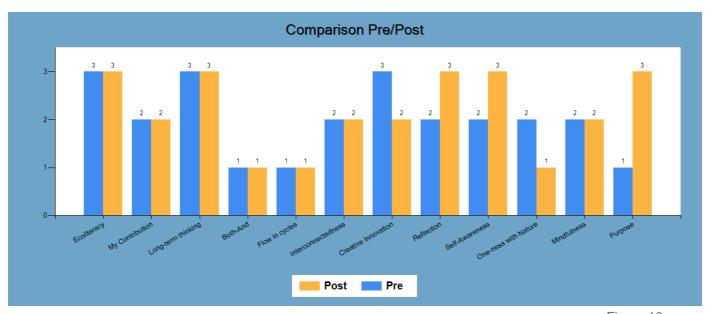

## /What Changed

The following graphs show you what changed when your group took the Indicator the second time, followed by tables providing you with percentage changes.

Figure 18 together with Table 1 indicate how the overall answers for each of the Sustainability Mindset principles changed.

Figure 18

Table 1

| Principle                  | Percent Change |
|----------------------------|----------------|
| Ecoliteracy                | 0%             |
| My Contribution            | 0%             |
| Long-term thinking         | 0%             |
| Both-And                   | 0%             |
| Flow in cycles             | 0%             |
| Interconnectedness         | 0%             |
| <b>Creative Innovation</b> | -33%           |
| Reflection                 | 50%            |
| Self-Awareness             | 50%            |
| One-ness with Nature       | -50%           |
| Mindfulness                | 0%             |
| Purpose                    | 200%           |