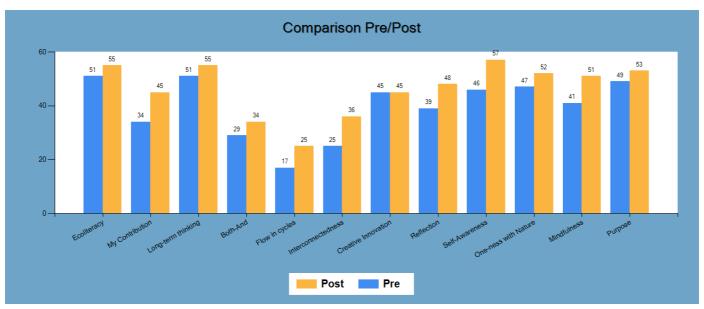

## /What Changed

The following graphs show you what changed when your group took the Indicator the second time, followed by tables providing you with percentage changes.

Figure 18 together with Table 1 indicate how the overall answers for each of the Sustainability Mindset principles changed.

Figure 18

Table 1

| Principle                  | Percent Change |
|----------------------------|----------------|
| Ecoliteracy                | 8%             |
| My Contribution            | 32%            |
| Long-term thinking         | 8%             |
| Both-And                   | 17%            |
| Flow in cycles             | 47%            |
| Interconnectedness         | 44%            |
| <b>Creative Innovation</b> | 0%             |
| Reflection                 | 23%            |
| Self-Awareness             | 24%            |
| One-ness with Nature       | 11%            |
| Mindfulness                | 24%            |
| Purpose                    | 8%             |