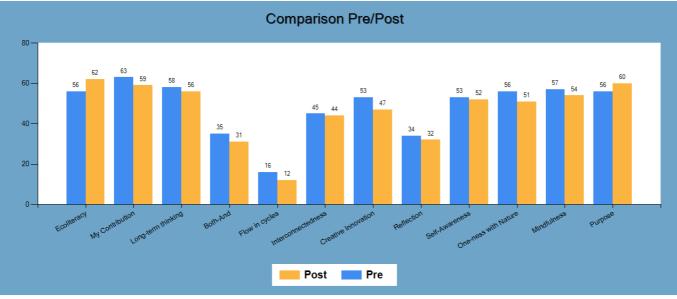

## /What Changed

The following graphs show you what changed when your group took the Indicator the second time, followed by tables providing you with percentage changes.

Figure 18 together with Table 1 indicate how the overall answers for each of the Sustainability Mindset principles changed.

Figure 18

Table 1

| Principle            | Percent Change |
|----------------------|----------------|
| Ecoliteracy          | 11%            |
| My Contribution      | -6%            |
| Long-term thinking   | -3%            |
| Both-And             | -11%           |
| Flow in cycles       | -25%           |
| Interconnectedness   | -2%            |
| Creative Innovation  | -11%           |
| Reflection           | -6%            |
| Self-Awareness       | -2%            |
| One-ness with Nature | -9%            |
| Mindfulness          | -5%            |
| Purpose              | 7%             |