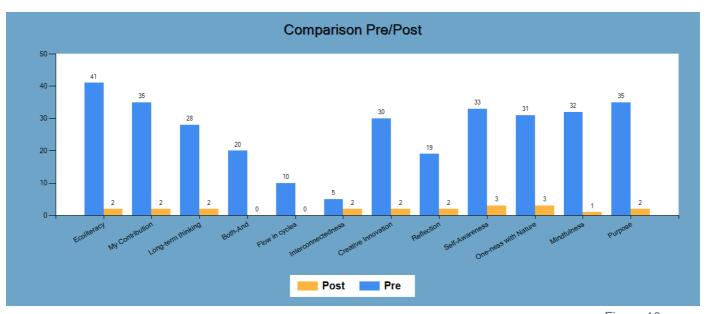

## /What Changed

The following graphs show you what changed when your group took the Indicator the second time, followed by tables providing you with percentage changes.

Figure 18 together with Table 1 indicate how the overall answers for each of the Sustainability Mindset principles changed.

Figure 18

Table 1

| Principle            | Percent Change |
|----------------------|----------------|
| Ecoliteracy          | -95%           |
| My Contribution      | -94%           |
| Long-term thinking   | -93%           |
| Both-And             | -100%          |
| Flow in cycles       | -100%          |
| Interconnectedness   | -60%           |
| Creative Innovation  | -93%           |
| Reflection           | -89%           |
| Self-Awareness       | -91%           |
| One-ness with Nature | -90%           |
| Mindfulness          | -97%           |
| Purpose              | -94%           |