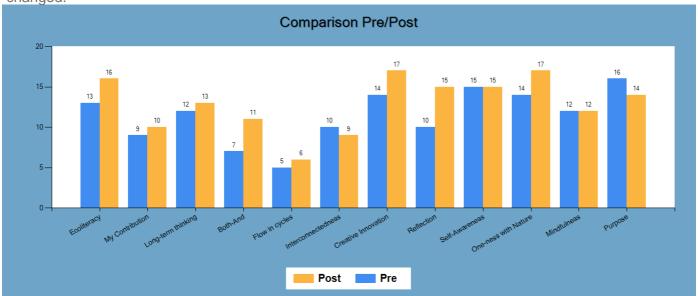

The following graphs show you what changed when your group took the Indicator the second time, followed by tables providing you with percentage changes.

Figure 1 together with Table 1 indicate how the overall answers for each of the Sustainability Mindset principles

changed.

Figure 1

Table 1

| Table 1              |                |
|----------------------|----------------|
| Principle            | Percent Change |
| Ecoliteracy          | 23%            |
| My Contribution      | 11%            |
| Long-term thinking   | 8%             |
| Both-And             | 57%            |
| Flow in cycles       | 20%            |
| Interconnectedness   | -10%           |
| Creative Innovation  | 21%            |
| Reflection           | 50%            |
| Self-Awareness       | 0%             |
| One-ness with Nature | 21%            |
| Mindfulness          | 0%             |
| Purpose              | -12%           |