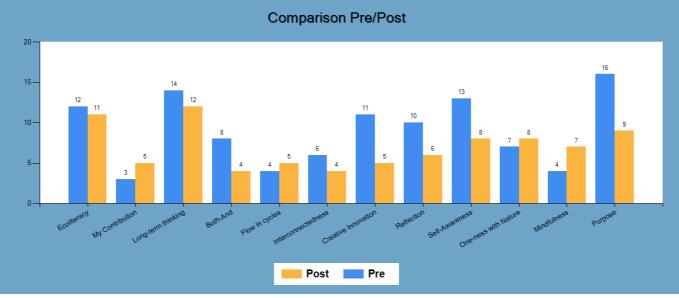

## /What Changed

The following graphs show you what changed when your group took the Indicator the second time, followed by tables providing you with percentage changes.

Figure 18 together with Table 1 indicate how the overall answers for each of the Sustainability Mindset principles changed.

Figure 18

Table 1

| Principle            | Percent Change |
|----------------------|----------------|
| Ecoliteracy          | -8%            |
| My Contribution      | 67%            |
| Long-term thinking   | -14%           |
| Both-And             | -50%           |
| Flow in cycles       | 25%            |
| Interconnectedness   | -33%           |
| Creative Innovation  | -55%           |
| Reflection           | -40%           |
| Self-Awareness       | -38%           |
| One-ness with Nature | 14%            |
| Mindfulness          | 75%            |
| Purpose              | -44%           |