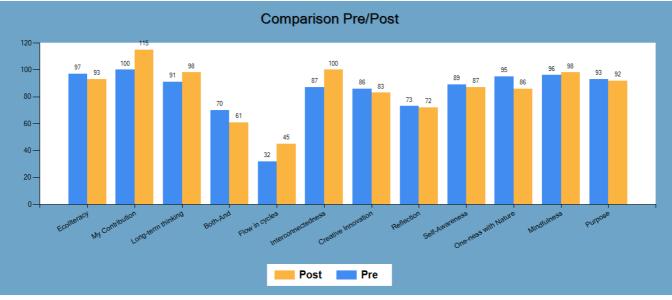

## /What Changed

The following graphs show you what changed when your group took the Indicator the second time, followed by tables providing you with percentage changes.

Figure 18 together with Table 1 indicate how the overall answers for each of the Sustainability Mindset principles changed.

Figure 18

Table 1

| Principle            | Percent Change |
|----------------------|----------------|
| Ecoliteracy          | -4%            |
| My Contribution      | 15%            |
| Long-term thinking   | 8%             |
| Both-And             | -13%           |
| Flow in cycles       | 41%            |
| Interconnectedness   | 15%            |
| Creative Innovation  | -3%            |
| Reflection           | -1%            |
| Self-Awareness       | -2%            |
| One-ness with Nature | -9%            |
| Mindfulness          | 2%             |
| Purpose              | -1%            |