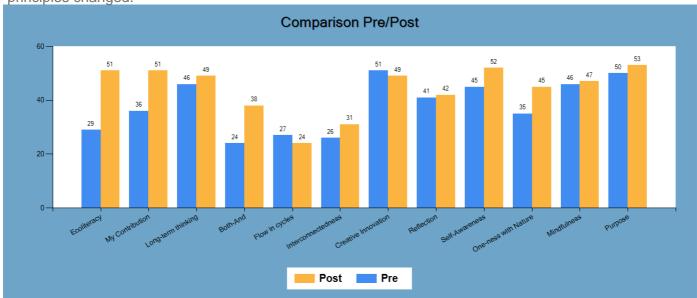

The following graphs show you what changed when your group took the Indicator the second time, followed by tables providing you with percentage changes.

Figure 18 together with Table 1 indicate how the overall answers for each of the Sustainability Mindset principles changed.

Figure 18

Table 1

| Table 1              |                |
|----------------------|----------------|
| Principle            | Percent Change |
| Ecoliteracy          | 76%            |
| My Contribution      | 42%            |
| Long-term thinking   | 7%             |
| Both-And             | 58%            |
| Flow in cycles       | -11%           |
| Interconnectedness   | 19%            |
| Creative Innovation  | -4%            |
| Reflection           | 2%             |
| Self-Awareness       | 16%            |
| One-ness with Nature | 29%            |
| Mindfulness          | 2%             |
| Purpose              | 6%             |