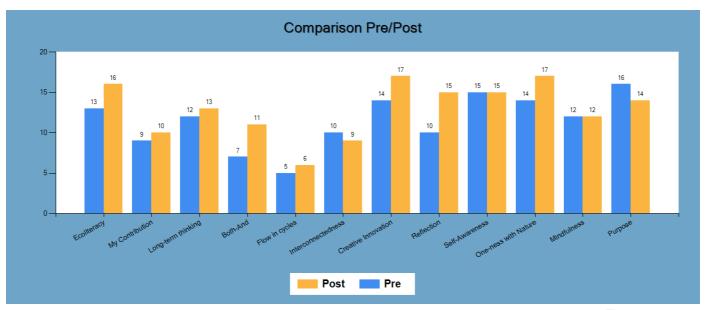

## /What Changed

The following graphs show you what changed when your group took the Indicator the second time, followed by tables providing you with percentage changes.

Figure 18 together with Table 1 indicate how the overall answers for each of the Sustainability Mindset principles changed.

Figure 18

Table 1

| Principle                  | Percent Change |
|----------------------------|----------------|
| Ecoliteracy                | 23%            |
| My Contribution            | 11%            |
| Long-term thinking         | 8%             |
| Both-And                   | 57%            |
| Flow in cycles             | 20%            |
| Interconnectedness         | -10%           |
| <b>Creative Innovation</b> | 21%            |
| Reflection                 | 50%            |
| Self-Awareness             | 0%             |
| One-ness with Nature       | 21%            |
| Mindfulness                | 0%             |
| Purpose                    | -13%           |