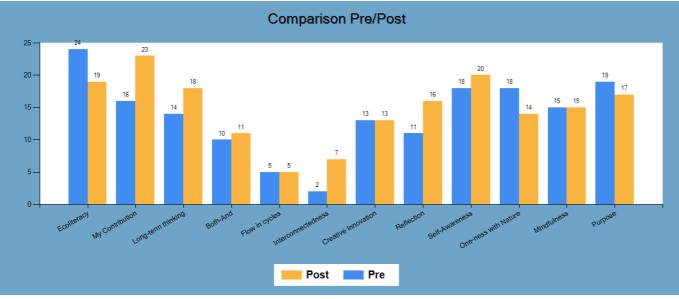

## /What Changed

The following graphs show you what changed when your group took the Indicator the second time, followed by tables providing you with percentage changes.

Figure 18 together with Table 1 indicate how the overall answers for each of the Sustainability Mindset principles changed.

Figure 18

| Table | 1 |
|-------|---|
|-------|---|

| Principle            | Percent Change |
|----------------------|----------------|
| Ecoliteracy          | -21%           |
| My Contribution      | 44%            |
| Long-term thinking   | 29%            |
| Both-And             | 10%            |
| Flow in cycles       | 0%             |
| Interconnectedness   | 250%           |
| Creative Innovation  | 0%             |
| Reflection           | 45%            |
| Self-Awareness       | 11%            |
| One-ness with Nature | -22%           |
| Mindfulness          | 0%             |
| Purpose              | -11%           |