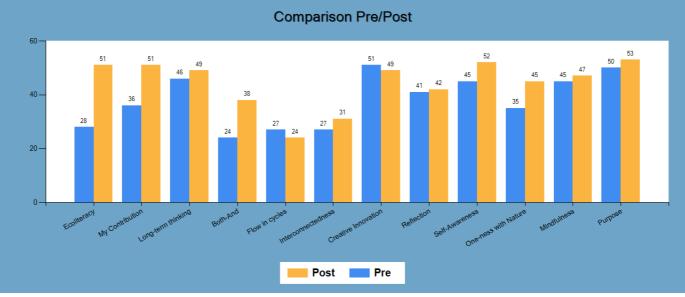

## /WHAT CHANGED

The following graphs show you what changed when your group took the Indicator the second time, followed by tables providing you with percentage changes.

Figure 18 together with Table 1 indicate how the overall answers for each of the Sustainability Mindset principles changed.

Table 1

| Principle            | Percent Change |
|----------------------|----------------|
| Ecoliteracy          | 82%            |
| My Contribution      | 42%            |
| Long-term thinking   | 7%             |
| Both-And             | 58%            |
| Flow in cycles       | -11%           |
| Interconnectedness   | 15%            |
| Creative Innovation  | -4%            |
| Reflection           | 2%             |
| Self-Awareness       | 16%            |
| One-ness with Nature | 29%            |
| Mindfulness          | 4%             |
| Purpose              | 6%             |