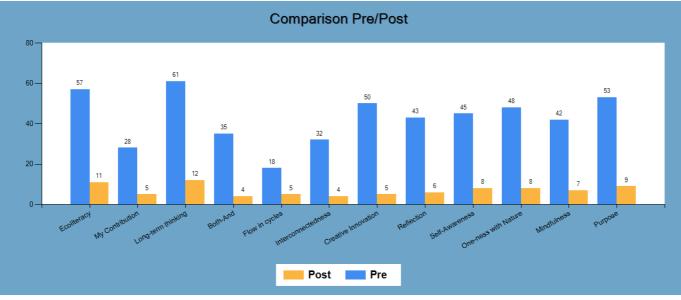

## /What Changed

The following graphs show you what changed when your group took the Indicator the second time, followed by tables providing you with percentage changes.

Figure 18 together with Table 1 indicate how the overall answers for each of the Sustainability Mindset principles changed.

Figure 18

Table 1

| Principle            | Percent Change |
|----------------------|----------------|
| Ecoliteracy          | -81%           |
| My Contribution      | -82%           |
| Long-term thinking   | -80%           |
| Both-And             | -89%           |
| Flow in cycles       | -72%           |
| Interconnectedness   | -88%           |
| Creative Innovation  | -90%           |
| Reflection           | -86%           |
| Self-Awareness       | -82%           |
| One-ness with Nature | -83%           |
| Mindfulness          | -83%           |
| Purpose              | -83%           |