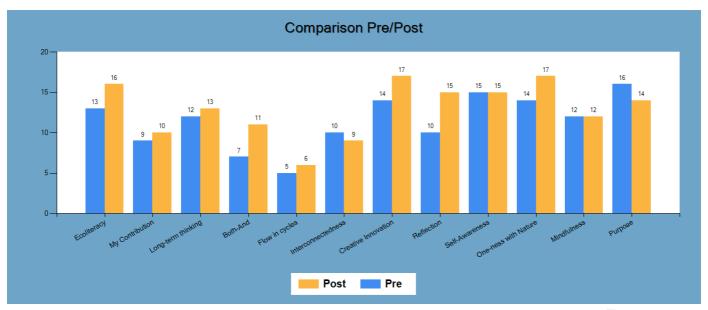

## /What Changed

The following graphs show you what changed when your group took the Indicator the second time, followed by tables providing you with percentage changes.

Figure 18 together with Table 1 indicate how the overall answers for each of the Sustainability Mindset principles changed.

Figure 18

Table 1

| Principle            | Percent Change |
|----------------------|----------------|
| Ecoliteracy          | 23%            |
| My Contribution      | 11%            |
| Long-term thinking   | 8%             |
| Both-And             | 57%            |
| Flow in cycles       | 20%            |
| Interconnectedness   | -10%           |
| Creative Innovation  | 21%            |
| Reflection           | 50%            |
| Self-Awareness       | 0%             |
| One-ness with Nature | 21%            |
| Mindfulness          | 0%             |
| Purpose              | -13%           |