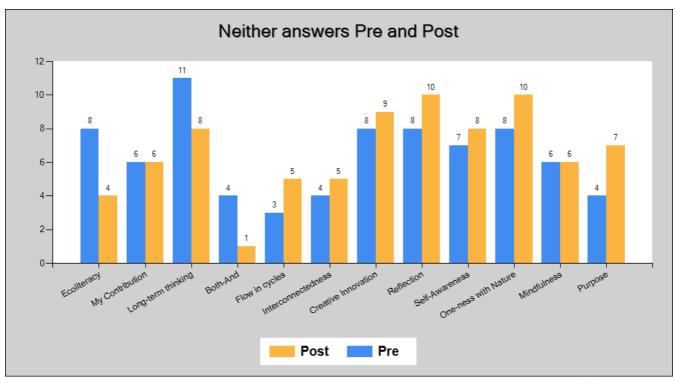

Finally, the last graph (Fig. 20) shows how the number of "Neither" answers changed. The percentage changes are given in Table 3.

Finally, the last graph (Fig. 20) shows how the number of "Neither" answers changed. The percentage changes are given in Table 3.

Figure 20

Table 3

|                      | Table C        |
|----------------------|----------------|
| Neither Pre/Post     | Percent Change |
| Ecoliteracy          | -50%           |
| My Contribution      | 0%             |
| Long-term thinking   | -27%           |
| Both-And             | -75%           |
| Flow in cycles       | 67%            |
| Interconnectedness   | 25%            |
| Creative Innovation  | 12%            |
| Reflection           | 25%            |
| Self-Awareness       | 14%            |
| One-ness with Nature | 25%            |
| Mindfulness          | 0%             |
| Purpose              | 75%            |