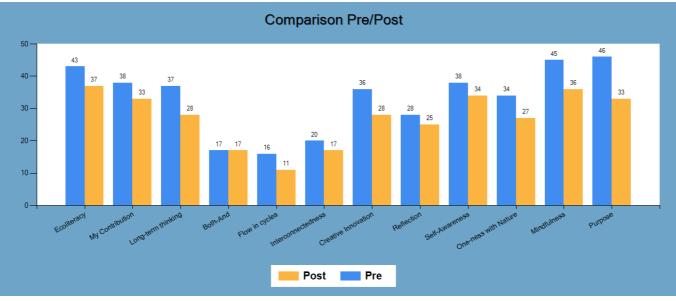

## /What Changed

The following graphs show you what changed when your group took the Indicator the second time, followed by tables providing you with percentage changes.

Figure 18 together with Table 1 indicate how the overall answers for each of the Sustainability Mindset principles changed.

Figure 18

Table 1

| Principle            | Percent Change |
|----------------------|----------------|
| Ecoliteracy          | -14%           |
| My Contribution      | -13%           |
| Long-term thinking   | -24%           |
| Both-And             | 0%             |
| Flow in cycles       | -31%           |
| Interconnectedness   | -15%           |
| Creative Innovation  | -22%           |
| Reflection           | -11%           |
| Self-Awareness       | -11%           |
| One-ness with Nature | -21%           |
| Mindfulness          | -20%           |
| Purpose              | -28%           |