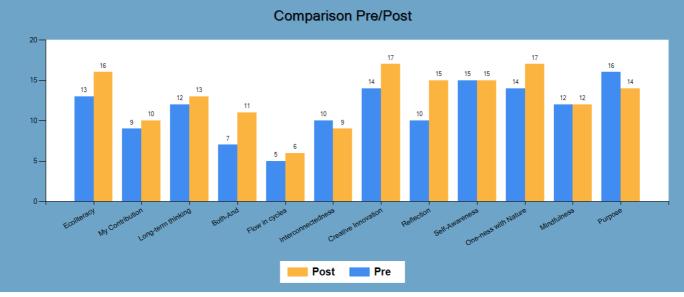

## /WHAT CHANGED

The following graphs show you what changed when your group took the Indicator the second time, followed by tables providing you with percentage changes.

Figure 18 together with Table 1 indicate how the overall answers for each of the Sustainability Mindset principles changed.

Figure 18

|                      | Table          |
|----------------------|----------------|
| Principle            | Percent Change |
| Ecoliteracy          | 23%            |
| My Contribution      | 11%            |
| Long-term thinking   | 8%             |
| Both-And             | 57%            |
| Flow in cycles       | 20%            |
| Interconnectedness   | -10%           |
| Creative Innovation  | 21%            |
| Reflection           | 50%            |
| Self-Awareness       | 0%             |
| One-ness with Nature | 21%            |
| Mindfulness          | 0%             |
| Purpose              | -12%           |