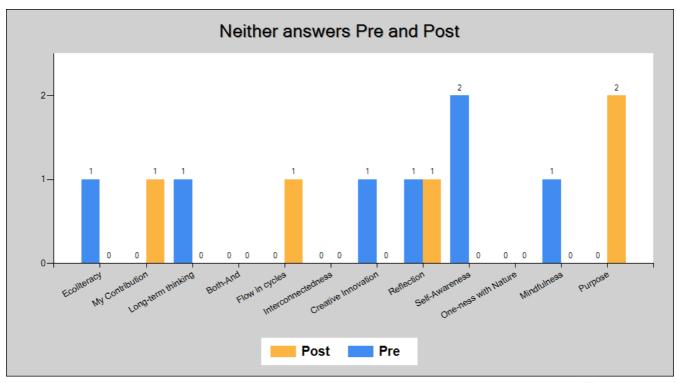

Finally, the last graph (Fig. 20) shows how the number of "Neither" answers changed. The percentage changes are given in Table 3.

Finally, the last graph (Fig. 20) shows how the number of "Neither" answers changed. The percentage changes are given in Table 3.

Figure 20

Table 3

|                      | Table          |
|----------------------|----------------|
| Neither Pre/Post     | Percent Change |
| Ecoliteracy          | -100%          |
| My Contribution      | 100%           |
| Long-term thinking   | -100%          |
| Both-And             | 0%             |
| Flow in cycles       | 100%           |
| Interconnectedness   | 0%             |
| Creative Innovation  | -100%          |
| Reflection           | 0%             |
| Self-Awareness       | -100%          |
| One-ness with Nature | 0%             |
| Mindfulness          | -100%          |
| Purpose              | 200%           |