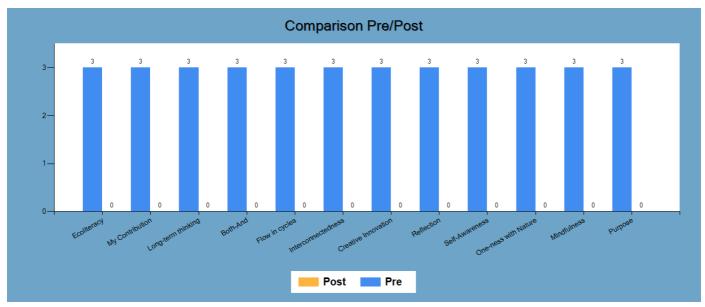

The following graphs show you what changed when your group took the Indicator the second time, followed by tables providing you with percentage changes.

Figure 18 together with Table 1 indicate how the overall answers for each of the Sustainability Mindset principles changed.

Figure 18

## Table 1

|                      | 1 0.00 1       |
|----------------------|----------------|
| Principle            | Percent Change |
| Ecoliteracy          | -100%          |
| My Contribution      | -100%          |
| Long-term thinking   | -100%          |
| Both-And             | -100%          |
| Flow in cycles       | -100%          |
| Interconnectedness   | -100%          |
| Creative Innovation  | -100%          |
| Reflection           | -100%          |
| Self-Awareness       | -100%          |
| One-ness with Nature | -100%          |
| Mindfulness          | -100%          |
| Purpose              | -100%          |