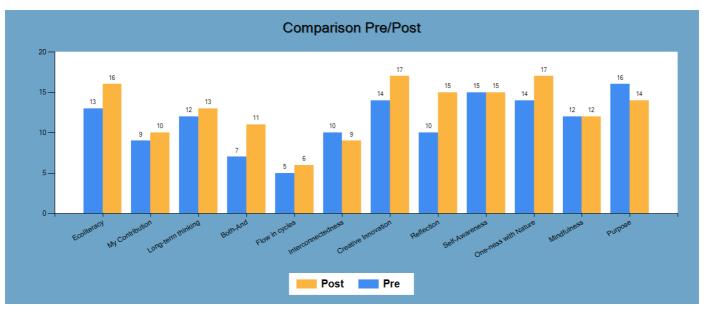

## /What Changed

The following graphs show you what changed when your group took the Indicator the second time, followed by tables providing you with percentage changes.

Figure 18 together with Table 1 indicate how the overall answers for each of the Sustainability Mindset principles changed.

Figure 18

Table 1

| Principle            | Percent Change |
|----------------------|----------------|
| Ecoliteracy          | 23%            |
| My Contribution      | 11%            |
| Long-term thinking   | 8%             |
| Both-And             | 57%            |
| Flow in cycles       | 20%            |
| Interconnectedness   | -10%           |
| Creative Innovation  | 21%            |
| Reflection           | 50%            |
| Self-Awareness       | 0%             |
| One-ness with Nature | 21%            |
| Mindfulness          | 0%             |
| Purpose              | -13%           |