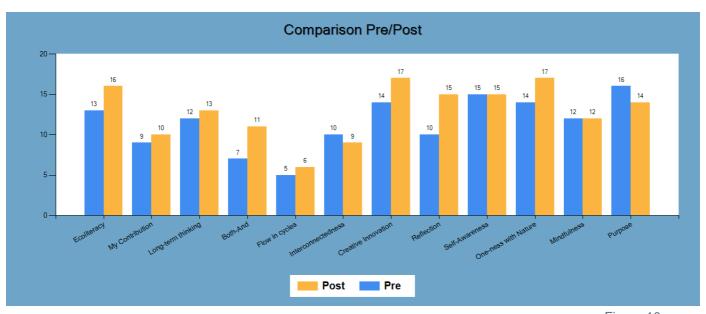

## /What Changed

The following graphs show you what changed when your group took the Indicator the second time, followed by tables providing you with percentage changes.

Figure 18 together with Table 1 indicate how the overall answers for each of the Sustainability Mindset principles changed.

Figure 18

Table 1

| Principle                  | Percent Change |
|----------------------------|----------------|
| Ecoliteracy                | 23%            |
| My Contribution            | 11%            |
| Long-term thinking         | 8%             |
| Both-And                   | 57%            |
| Flow in cycles             | 20%            |
| Interconnectedness         | -10%           |
| <b>Creative Innovation</b> | 21%            |
| Reflection                 | 50%            |
| Self-Awareness             | 0%             |
| One-ness with Nature       | 21%            |
| Mindfulness                | 0%             |
| Purpose                    | -13%           |