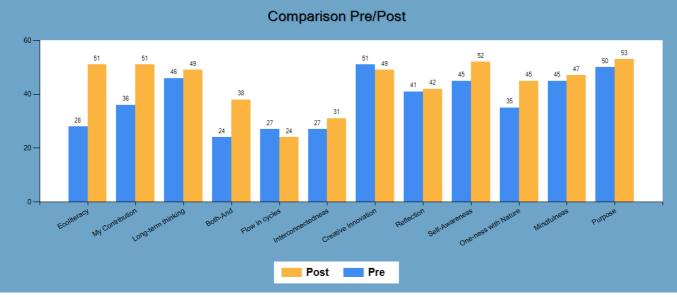

The following graphs show you what changed when your group took the Indicator the second time, followed by tables providing you with percentage changes.

Figure 18 together with Table 1 indicate how the overall answers for each of the Sustainability Mindset principles changed.

Figure 18

|                      |                | Table 1 |
|----------------------|----------------|---------|
| Principle            | Percent Change |         |
| Ecoliteracy          | 82%            |         |
| My Contribution      | 42%            |         |
| Long-term thinking   | 7%             |         |
| Both-And             | 58%            |         |
| Flow in cycles       | -11%           |         |
| Interconnectedness   | 15%            |         |
| Creative Innovation  | -4%            |         |
| Reflection           | 2%             |         |
| Self-Awareness       | 16%            |         |
| One-ness with Nature | 29%            |         |
| Mindfulness          | 4%             |         |
| Purpose              | 6%             |         |